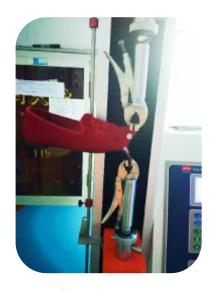

### **Testing Systems**

Rubber Tensile Testing
With Rubber Extensometer

90° Peel Testing For Adhesive Tape

Metal Tensile Testing
With Metal Extensometer

**180°** Peel Testing For Adhesive Tape

3 Point Bending Testing For Pills or other