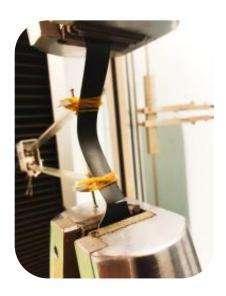

### **Testing Systems**

Rubber Tensile Testing
With Rubber Extensometer

90° Peel Testing For Adhesive Tape

Metal Tensile Testing
With Metal Extensometer

**180°** Peel Testing For Adhesive Tape

3 Point Bending Testing For Pills or other