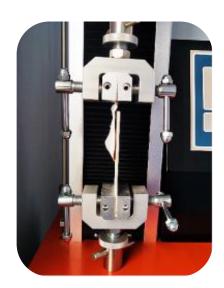

# **PART OF GRIPS**

HZ-1005A

Plate Grip,Could do tear test

Eccentric Grip

Compression Platen

Winding Grip