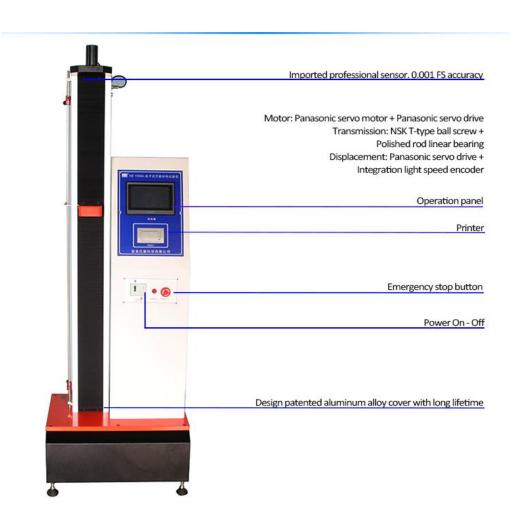

| Model                          | HZ-1005A                                                                       |
|--------------------------------|--------------------------------------------------------------------------------|
|                                |                                                                                |
| Control Mode                   | Touch Screen Control                                                           |
| Maximum Load                   | 50N,100N,200N, 500N, 1KN,2KN,2.5KN,5KN(optional)                               |
| Accurate Grade                 | 1 grade / 0.5 grade                                                            |
| Effective Measuring<br>Range   | Force from 0.2% to 100% / from 0.4% to 100%                                    |
| Measuring Accuracy             | the value ±1% / the value ±0.5%                                                |
| Load Sensor                    | Basic configuration sensor max load: one                                       |
| Effective Tensile Stoke        | 800mm (can be increased the tensile space according to customers requirement ) |
| Testing Speed                  | From 0.01 to 500mm/min                                                         |
| Displacement Accuracy          | Tolerance: ±0.5% / tolerance: ±0.2%                                            |
| Safety                         | Electronic-limit protection                                                    |
| Testing Olatform Moving Device | Fast /slow( two speeds to control ),can jog                                    |
| Overload Protection            | Overload 10%, automatic protection                                             |
| Machine Dimension              | 35x50x180cm (L*W*H)                                                            |
| Motor                          | Japanese"Panasonic" or Taiwan Delta servo motor and drive                      |
| Power Supply                   | 220V , 50HZ or according to the requirement                                    |
| Power                          | 0.4KW ( depending on different demand of force, using different motor)         |
| Weight                         | About 180KG                                                                    |

#### **Structure and Precision**

Use stronger material, the average service life is 10-12 years, 0.5 LEVEL High precision certificate, New upgrade touch screen control, upgrade without price, more function.

### **ATTENTION TODETAIL**

Confidence in your Result

Load Cell Construction

The highest quality mechanical and electrical components ensure the maximum level of performance, producing the most accurate results.

Load-string Alignment

Precision concentricity ring and alignment pins for base adapter and load cell, self-aligning grips, optional specimen centering device.

Machine Integrity

Preloaded ballscrews, precision guidance columns, symmetrical drive system, on-board diagnostics/real-time error checking, ISO 9001 accredited.