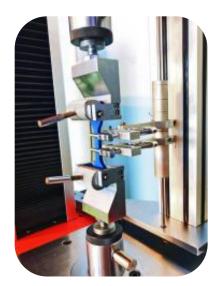

### **Testing Systems**

Rubber Tensile Testing
With Rubber Extensometer

90° Peel Testing For Adhesive Tape

Metal Tensile Testing
With Metal Extensometer

**180°** Peel Testing For Adhesive Tape

3 Point Bending Testing For Pills or other

Compression Testing For Spring

Tear Strength Testing For Leather or Fabric

Film Puncture Testing
For Film