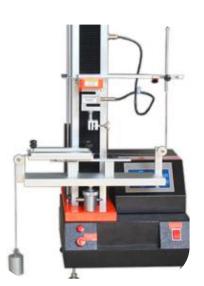

### **TOUCH SCREEN UNIVERSAL TEST MACHINE**

MODEL:HZ-1005A Tensile/Compression/Tear/Peel/Bending/Shear etc

- Tensile Strength
- Compression
- 90° Peel Force
- 180° Peel Force
- Adhesive Strength
- Shear Strength
- Tear Strength
- Bending

# **SPECIFICATIONS**HZ-1005A Touch screen UTM max 5KN