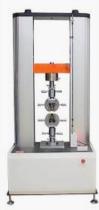

### **TOUCH SCREEN UNIVERSAL TEST MACHINE**

MODEL:HZ-1005A Tensile/Compression/Tear/Peel/Bending/Shear etc

- Tensile Strength
- Compression
- 90° Peel Force
- 180° Peel Force
- Adhesive Strength
- Shear Strength
- Tear Strength
- Bending

# **SPECIFICATIONS**HZ-1005A Touch screen UTM max 5KN

#### Single Column Tabletop Models Available:

50N,100N,200N500N, 1kN, 2kN, 2.5KN,5KN Capacity(optional

#### **Main Function**

This Series machine can be applied to test lots of materials in tensile, compression, tear, Adhesive Tape peel ( 90 degrees and 180 degrees) and other small mechanical test (within 5KN), such as rubber, tires, belt, shoes, plastic, film, acrylic, FRP, ABS, EVA, PU, aluminum-plastic pipe, composite materials, waterproof materials, fibers, textiles, wire and cable, paper, gold foil, ribbons, thread, spring, wood, medicine packaging materials, tapes etc.