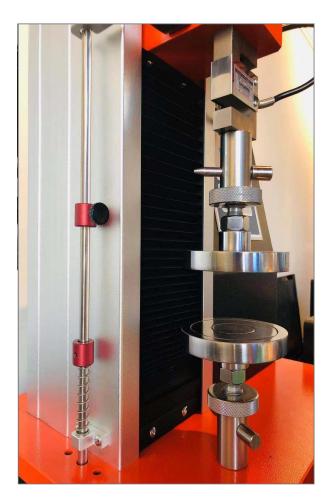

### **ATTENTION TODETAIL**

Confidence in your Result

Load Cell Construction

The highest quality mechanical and electrical components ensure the maximum level of performance, producing the most accurate results.

Load-string Alignment

Precision concentricity ring and alignment pins for base adapter and load cell, self-aligning grips, optional specimen centering device.

Machine Integrity

Preloaded ballscrews, precision guidance columns, symmetrical drive system, on-board diagnostics/real-time error checking, ISO 9001 accredited.