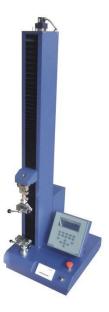

#### Single Column Tabletop Models Available:

50N,100N,200N500N, 1kN, 2kN, 2.5KN,5KN Capacity(optional

#### **Main Function**

This Series machine can be applied to test lots of materials in tensile, compression, tear, Adhesive Tape peel ( 90 degrees and 180 degrees) and other small mechanical test (within 5KN), such as rubber, tires, belt, shoes, plastic, film, acrylic, FRP, ABS, EVA, PU, aluminum-plastic pipe, composite materials, waterproof materials, fibers, textiles, wire and cable, paper, gold foil, ribbons, thread, spring, wood, medicine packaging materials, tapes etc.