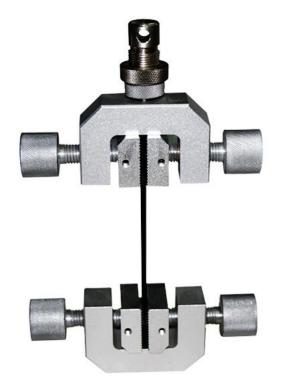

# **PART OF GRIPS**

HZ-1005A

Plate Grip,Could do tear test

Eccentric Grip

Compression Platen

Winding Grip