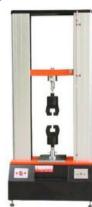

### **TOUCH SCREEN UNIVERSAL TEST MACHINE**

MODEL:HZ-1005A Tensile/Compression/Tear/Peel/Bending/Shear etc

- Tensile Strength
- Compression
- 90° Peel Force
- 180° Peel Force
- Adhesive Strength
- Shear Strength
- Tear Strength
- Bending

# **SPECIFICATIONS**HZ-1005A Touch screen UTM max 5KN

#### Single Column Tabletop Models Available:

50N,100N,200N500N, 1kN, 2kN, 2.5KN,5KN Capacity(optional

#### **Main Function**

This Series machine can be applied to test lots of materials in tensile, compression, tear, Adhesive Tape peel ( 90 degrees and 180 degrees) and other small mechanical test (within 5KN), such as rubber, tires, belt, shoes, plastic, film, acrylic, FRP, ABS, EVA, PU, aluminum-plastic pipe, composite materials, waterproof materials, fibers, textiles, wire and cable, paper, gold foil, ribbons, thread, spring, wood, medicine packaging materials, tapes etc.