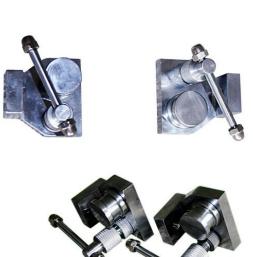

# **PART OF GRIPS**

HZ-1005A

Plate Grip,Could do tear test

Eccentric Grip

Compression Platen

Winding Grip