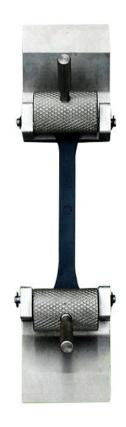

### **Testing Systems**

Rubber Tensile Testing
With Rubber Extensometer

90° Peel Testing For Adhesive Tape

Metal Tensile Testing
With Metal Extensometer

**180°** Peel Testing For Adhesive Tape

3 Point Bending Testing For Pills or other