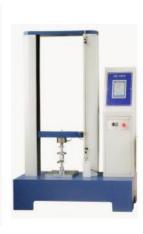

### **TOUCH SCREEN UNIVERSAL TEST MACHINE**

MODEL:HZ-1005A Tensile/Compression/Tear/Peel/Bending/Shear etc

- Tensile Strength
- Compression
- 90° Peel Force
- 180° Peel Force
- Adhesive Strength
- Shear Strength
- Tear Strength
- Bending

# **SPECIFICATIONS**HZ-1005A Touch screen UTM max 5KN

#### Single Column Tabletop Models Available:

50N,100N,200N500N, 1kN, 2kN, 2.5KN,5KN Capacity(optional

#### **Main Function**

This Series machine can be applied to test lots of materials in tensile, compression, tear, Adhesive Tape peel ( 90 degrees and 180 degrees) and other small mechanical test (within 5KN), such as rubber, tires, belt, shoes, plastic, film, acrylic, FRP, ABS, EVA, PU, aluminum-plastic pipe, composite materials, waterproof materials, fibers, textiles, wire and cable, paper, gold foil, ribbons, thread, spring, wood, medicine packaging materials, tapes etc.