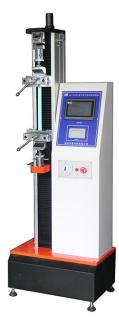

### **TOUCH SCREEN UNIVERSAL TEST MACHINE**

MODEL:HZ-1005A Tensile/Compression/Tear/Peel/Bending/Shear etc

- Tensile Strength
- Compression
- 90° Peel Force
- 180° Peel Force
- Adhesive Strength
- Shear Strength
- Tear Strength
- Bending

# **SPECIFICATIONS**HZ-1005A Touch screen UTM max 5KN

| Model                          | HZ-1005A                                                                       |
|--------------------------------|--------------------------------------------------------------------------------|
|                                |                                                                                |
| Control Mode                   | Touch Screen Control                                                           |
| Maximum Load                   | 50N,100N,200N, 500N, 1KN,2KN,2.5KN,5KN(optional)                               |
| Accurate Grade                 | 1 grade / 0.5 grade                                                            |
| Effective Measuring<br>Range   | Force from 0.2% to 100% / from 0.4% to 100%                                    |
| Measuring Accuracy             | the value ±1% / the value ±0.5%                                                |
| Load Sensor                    | Basic configuration sensor max load: one                                       |
| Effective Tensile Stoke        | 800mm (can be increased the tensile space according to customers requirement ) |
| Testing Speed                  | From 0.01 to 500mm/min                                                         |
| Displacement Accuracy          | Tolerance: ±0.5% / tolerance: ±0.2%                                            |
| Safety                         | Electronic-limit protection                                                    |
| Testing Olatform Moving Device | Fast /slow( two speeds to control ),can jog                                    |
| Overload Protection            | Overload 10%, automatic protection                                             |
| Machine Dimension              | 35x50x180cm (L*W*H)                                                            |
| Motor                          | Japanese"Panasonic" or Taiwan Delta servo motor and drive                      |
| Power Supply                   | 220V , 50HZ or according to the requirement                                    |
| Power                          | 0.4KW ( depending on different demand of force, using different motor)         |
| Weight                         | About 180KG                                                                    |