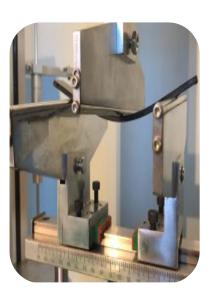

### **PART OF NORMAL TEST TYPE**

# **PART OF GRIPS**

HZ-1005A

Plate Grip,Could do tear test

Eccentric Grip

Compression Platen

Winding Grip