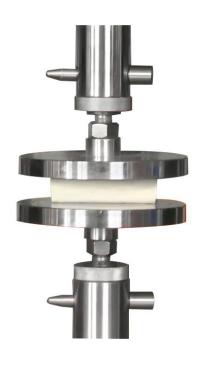

Compression Testing For Spring

Tear Strength Testing For Leather or Fabric

Film Puncture Testing
For Film