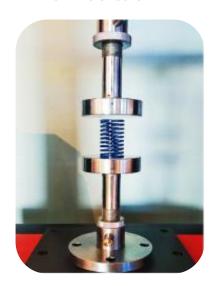

Compression Testing For Spring

Tear Strength Testing For Leather or Fabric

Film Puncture Testing
For Film